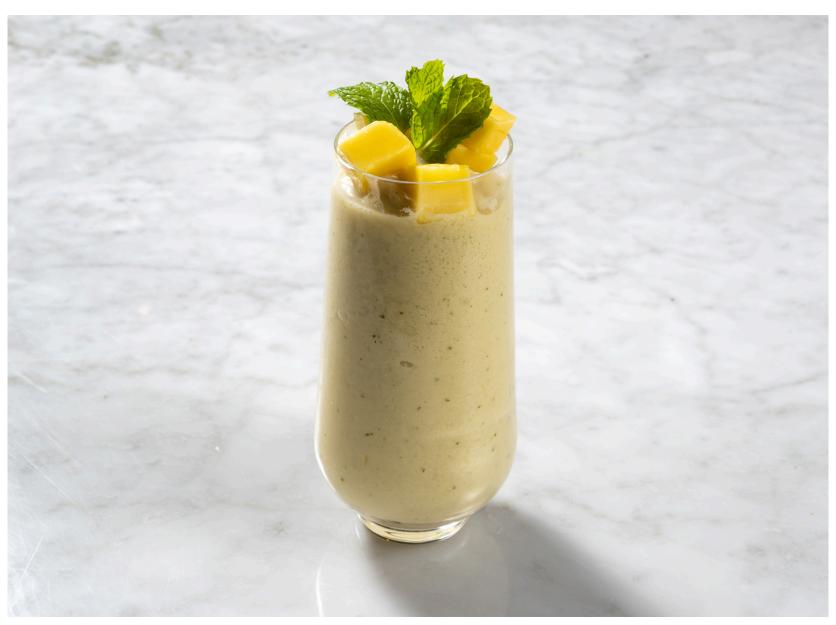

# SMOOTHIES

Enjoy our Fresh Smoothies, Blended with Ripe Fruits and Natural Ingredients.

The Classic 220<sup>®</sup>

(Choose your 3 Favorite Ingredients)
Banana | Mango | Strawberry, Berries | Watermelon | Coconut Water | Coconut Yogurt
Add Extra Ingredients +25B

Mango Fresh 230<sub>B</sub>

Beetroot, Watermelon, Apple Cider,

Orange, Tomato, Red Apple, Strawberry, Celery, and Passion Fruit Syrup

Honey Passion Syrup, and Lime Juice

Violet Butterfly
Butterfly Pea, Strawberry, Blackberry, Honey, and Lemon Juice