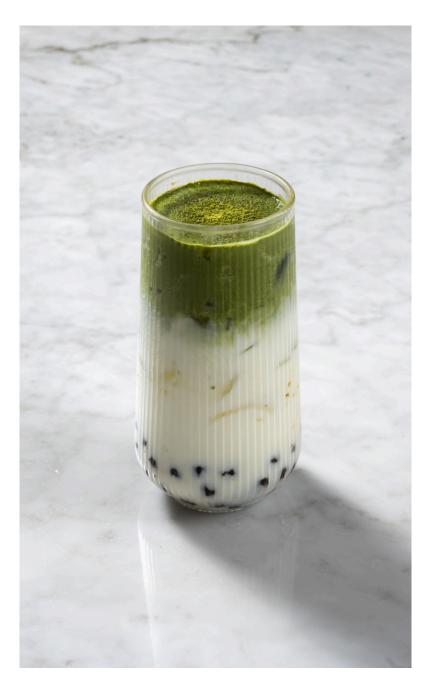

# MATCHA LOVERS

### Matcha Latte Hot / Cold

160<sub>B</sub>

Matcha Bubble Tea ( ←) 250 <sup>B</sup>

Matcha, Tapioca Pearls, Oat Milk, and Palm Syrup

Matcha Strawberry
Cold Foam (▲)

Matcha, Strawberry, Vanilla
Syrup, Milk, and Heavy Cream

**250** <sup>₿</sup>