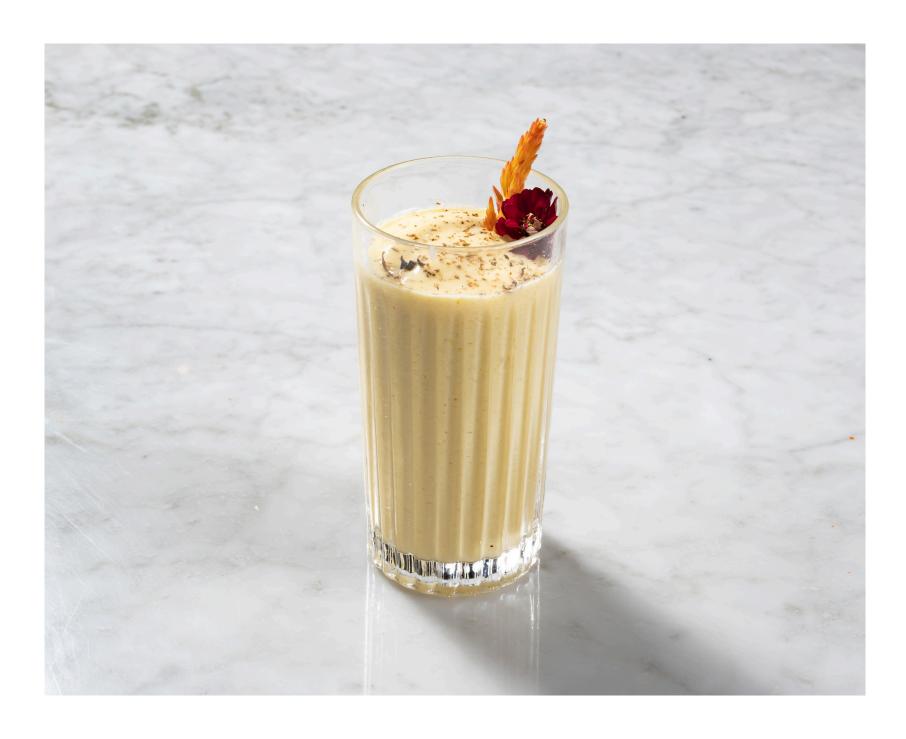

# PROTEIN SHAKE

Our Protein Shake are Made with Vegan and Lactose-free Protein.

Feel Strong | Pre-workout (►)

**250**<sup>₿</sup>

Vanilla Vegan Protein, Almont Milk, Banana, Coffee, and Peanut Butter

Feel Good | Post-Workout (►)

Vanilla Vegan Protein, Strawberry, Almont Milk, Vanilla Syrup, and Coconut Milk

Matcha Protein ( ← )

Vanilla Vegan Protein, Matcha,
Palm Syrup and Oat Milk

**250**<sub>B</sub>

**250** <sup>₿</sup>

Add Protein Scoop +25B