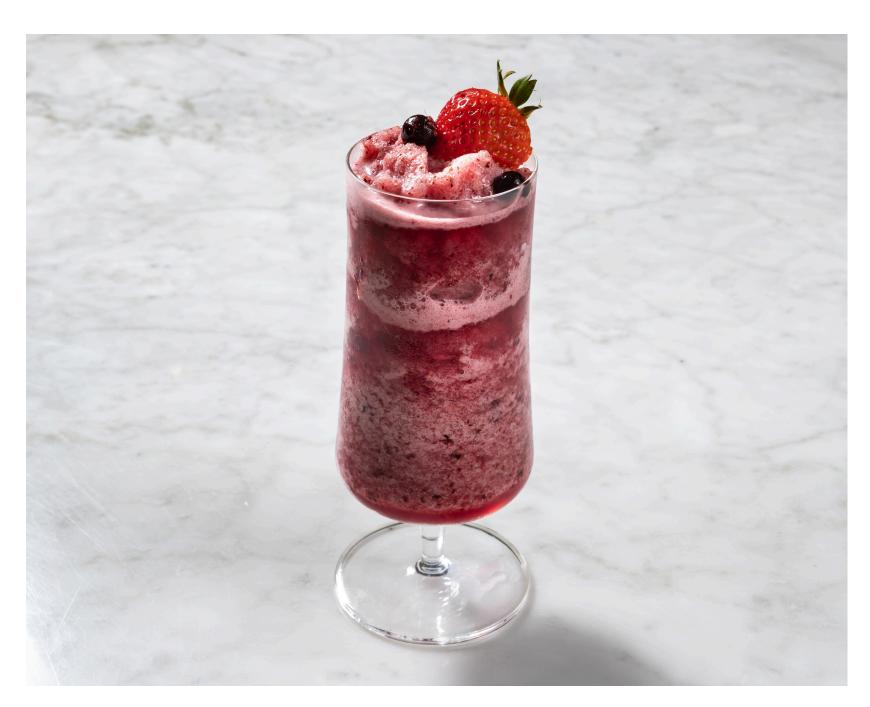

# SMOOTHIES

Enjoy our Fresh Smoothies, Blended with Ripe Fruits and Natural Ingredients.

The Classic 220<sup>®</sup>

(Choose your 3 Favorite Ingredients)
Banana | Mango | Strawberry, Berries | Watermelon | Coconut Water | Coconut Yogurt
Add Extra Ingredients +25B

Mango Fresh 230<sub>B</sub>

Beetroot, Watermelon, Apple Cider,

Orange, Tomato, Red Apple, Strawberry, Celery, and Passion Fruit Syrup

Honey Passion Syrup, and Lime Juice

Violet Butterfly
Butterfly Pea, Strawberry, Blackberry, Honey, and Lemon Juice