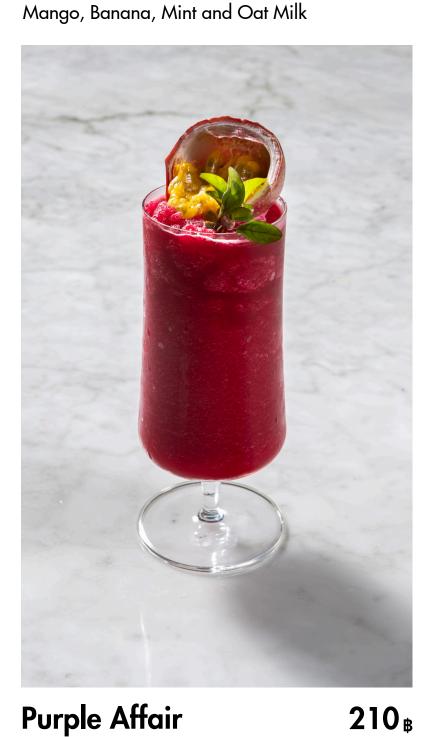

Mango Fresh 230<sub>B</sub>

Beetroot, Watermelon, Apple Cider,

Orange, Tomato, Red Apple, Strawberry, Celery, and Passion Fruit Syrup

Honey Passion Syrup, and Lime Juice

Violet Butterfly
Butterfly Pea, Strawberry, Blackberry, Honey, and Lemon Juice