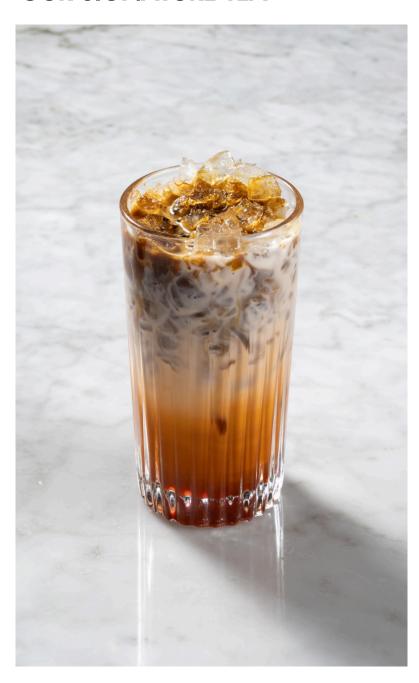

### **OUR SIGNATURE TEA**

Kopi Cham (▲)

Thai Tea, Espresso Shot, Milk and Condensed Milk

**Sunshine Brew** 

**220**<sub>B</sub>

**220**<sub>B</sub>

Thai Tea, Oolong Tea, Yuzu, Palm Syrup and Lime Juice