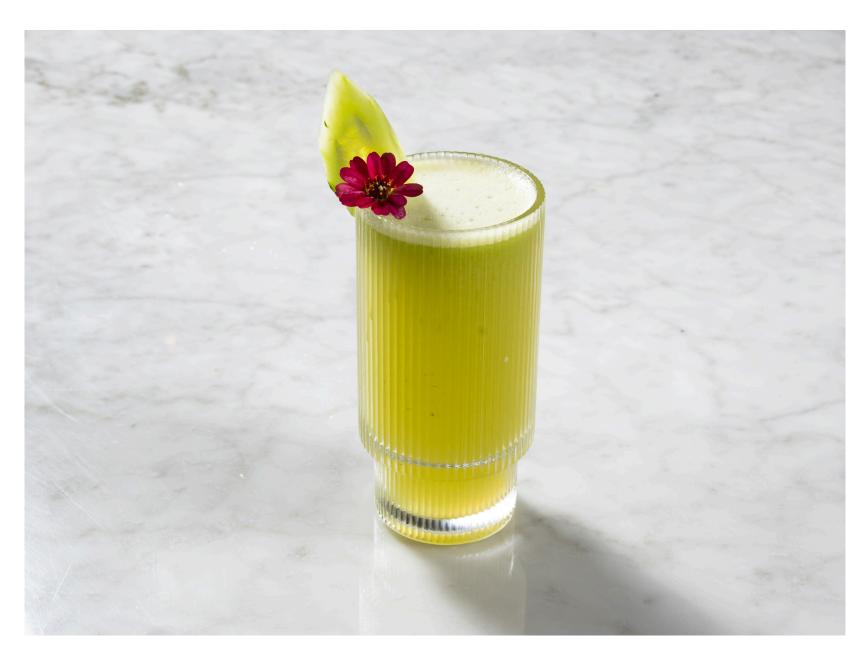

## COLD PRESSED JUICE (From 10:30 am to 5pm)

Our Cold-pressed Juices are Produced Throughout The Day Using The Pressed High-Quality Juicer, Designed to Maximize Nutrient and Enzyme Retention.

# **Morning Essentials**

150<sub>B</sub>

(choose your 3 favorite ingredients)

Orange | Green Apple | Watermelon | Pineapple | Celery |

Carrot | Spinach | Cucumber | Mint | Ginger

Add Extra Ingredients +25B

**170** ₿

Green Day | Detox & Glow (4) 180<sub>B</sub>

Green Apple, Cucumber, Celery, Spinach, Kale, Parsley, and Ginger, and Lemon Juice

Green Apple, Pineapple, Mint, Palm Syrup, and Lemon Juice

Beet Ginger 170 <sup>B</sup>

| Immunity booster ( ■ )

Beetroot, Carrots, Pineapple, Ginger, and

Lemon Juice

Cool Summer 180<sub>B</sub> | Hydration & Recovery

Watermelon, Pineapple, Strawberry, Mint, and Lemon Juice

Sunshine | Energizer (◀)

Green Apple, Carrot, Celery, Orange, Turmeric, and Lemon Juice

**170** <sup>₿</sup>