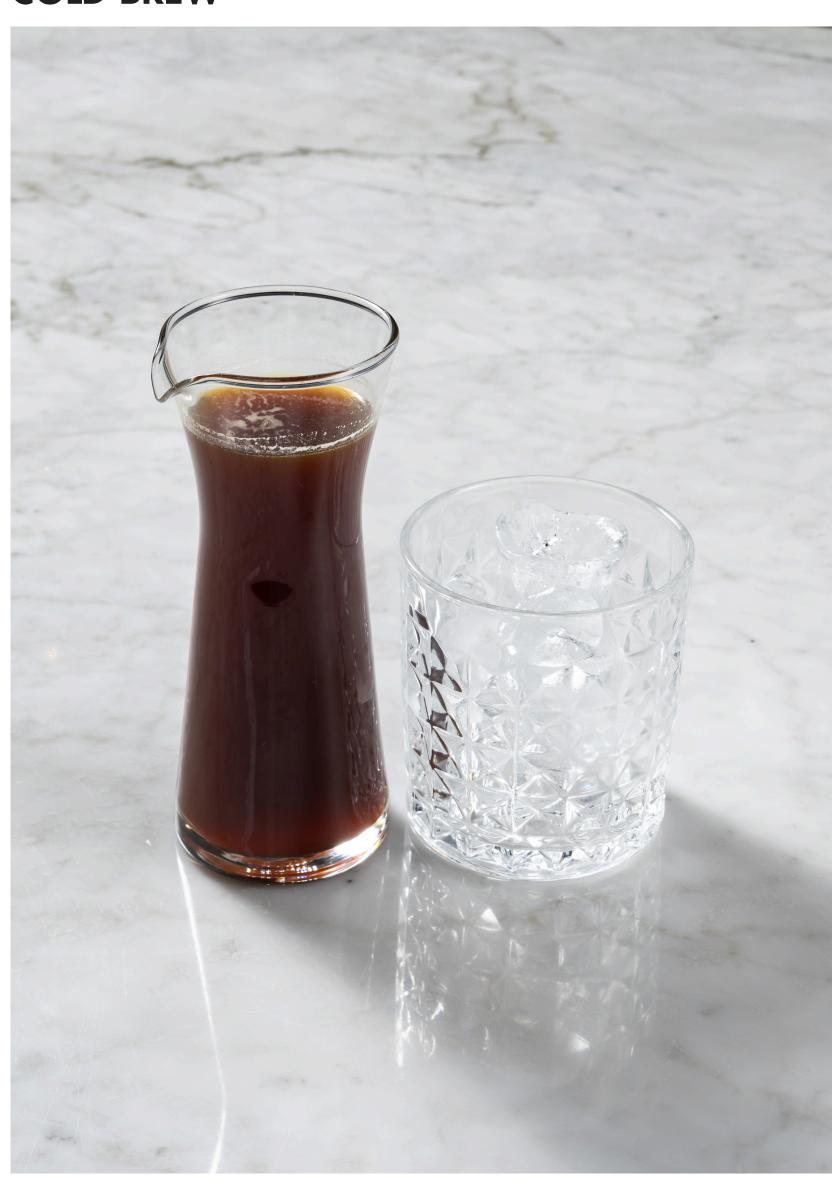

# **COLD BREW**

Cold Brew 180<sub>8</sub>

| COLD BREW |                             |                         |
|-----------|-----------------------------|-------------------------|
| Red Eye   | Cold Brew, 1 Shot Espresso  | 210 <sup>®</sup>        |
| Black Eye | Cold Brew, 2 Shots Espresso | <b>230</b> <sup>8</sup> |
| Dead Eye  | Cold Brew, 3 Shots Espresso | <b>250</b> <sup>®</sup> |