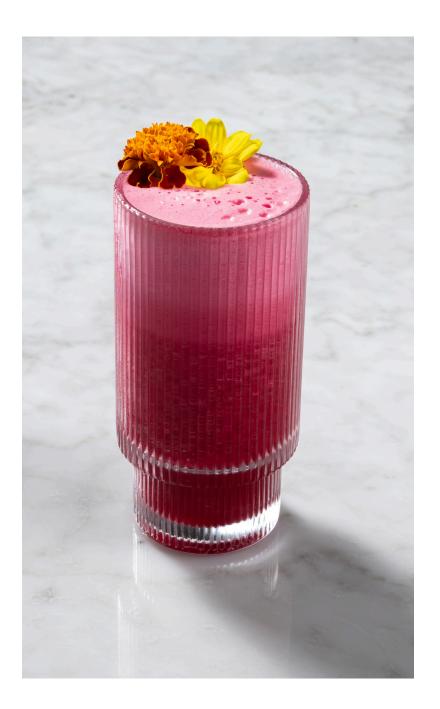

Mango Fresh 230<sub>B</sub>

Beetroot, Watermelon, Apple Cider,

Orange, Tomato, Red Apple, Strawberry, Celery, and Passion Fruit Syrup

Honey Passion Syrup, and Lime Juice

Violet Butterfly
Butterfly Pea, Strawberry, Blackberry, Honey, and Lemon Juice