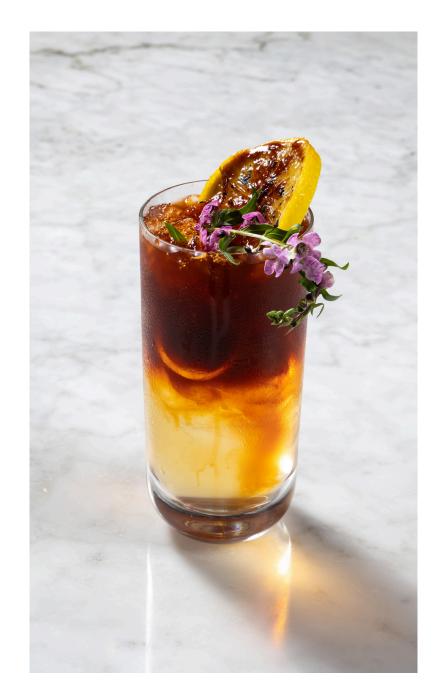

# **OUR SIGNATURE COFFEE**

Black & White

Espresso Shot, Tonic Water, Palm
Syrup, Mint Leaves, and Lime Juice

Moonlight  $250_{\,\mathrm{B}}$  Cold Brew, Yuzu, Soda Water and Palm Syrup

Espresso Shot, Watermelon, Palm Syrup, and Lemon Juice

Coco Coff (▲) 250 <sup>B</sup>

Espresso Shot, Milk, Coconut
Water, Coconut Syrup, Whipping
Cream and Pink Salt