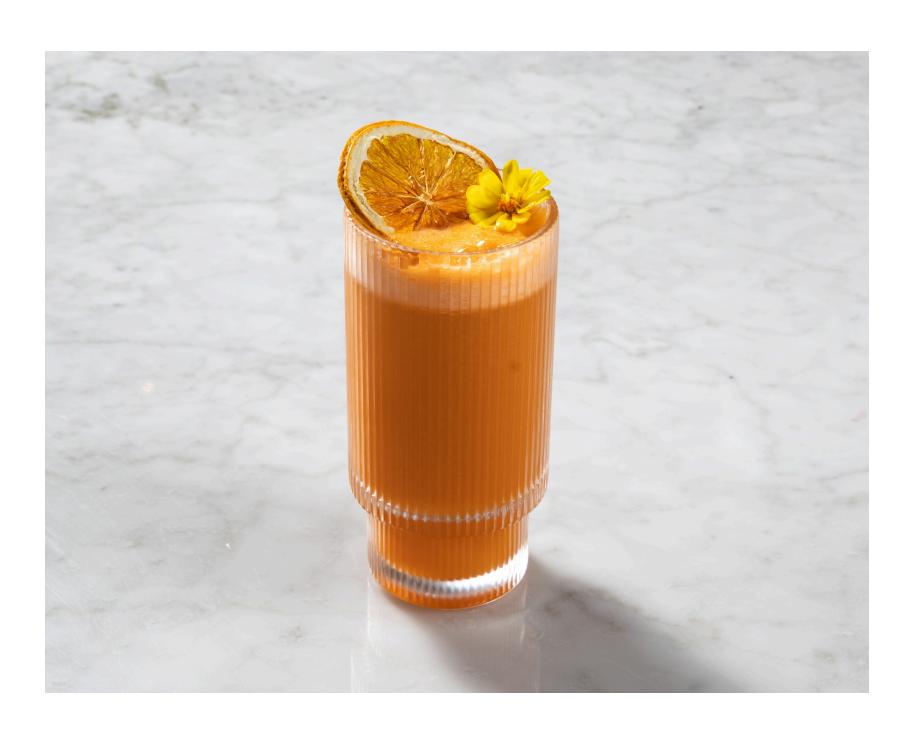

**170** ₿

Green Day | Detox & Glow (4) 180<sub>B</sub>

Green Apple, Cucumber, Celery, Spinach, Kale, Parsley, and Ginger, and Lemon Juice

Green Apple, Pineapple, Mint, Palm Syrup, and Lemon Juice

Beet Ginger 170 <sup>B</sup>

| Immunity booster ( ■ )

Beetroot, Carrots, Pineapple, Ginger, and

Lemon Juice

Cool Summer 180<sub>B</sub> | Hydration & Recovery

Watermelon, Pineapple, Strawberry, Mint, and Lemon Juice

Sunshine | Energizer (◀)

Green Apple, Carrot, Celery, Orange, Turmeric, and Lemon Juice

**170** <sup>₿</sup>