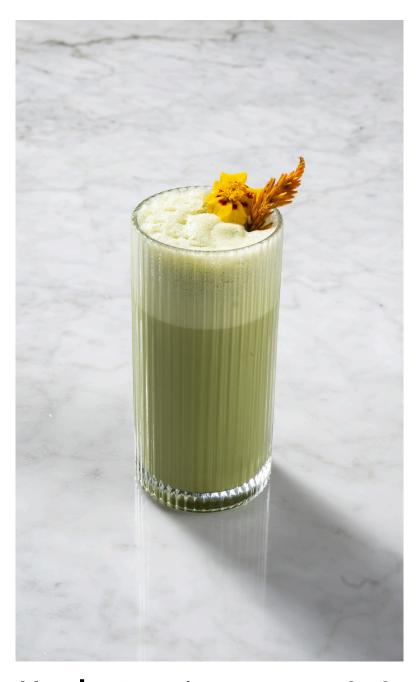

# MATCHA LOVERS

### Matcha Latte Hot / Cold

160<sub>B</sub>

Matcha Bubble Tea ( ←) 250 <sup>B</sup>

Matcha, Tapioca Pearls, Oat Milk, and Palm Syrup

Matcha Strawberry
Cold Foam (▲)

Matcha, Strawberry, Vanilla
Syrup, Milk, and Heavy Cream