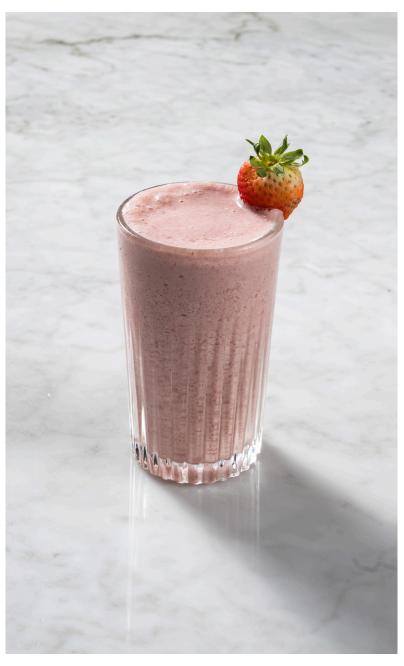

# SMOOTHIES

Enjoy our Fresh Smoothies, Blended with Ripe Fruits and Natural Ingredients.

The Classic 220<sup>®</sup>

(Choose your 3 Favorite Ingredients)
Banana | Mango | Strawberry, Berries | Watermelon | Coconut Water | Coconut Yogurt
Add Extra Ingredients +25B