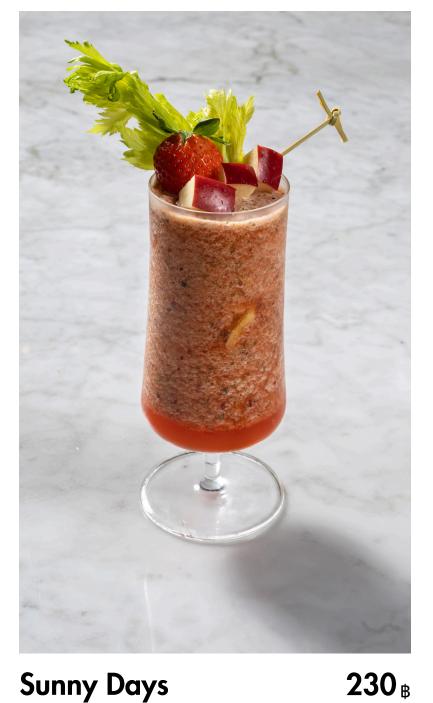

Mango Fresh 230<sub>B</sub>

Beetroot, Watermelon, Apple Cider,

Orange, Tomato, Red Apple, Strawberry, Celery, and Passion Fruit Syrup

Honey Passion Syrup, and Lime Juice

Violet Butterfly
Butterfly Pea, Strawberry, Blackberry, Honey, and Lemon Juice