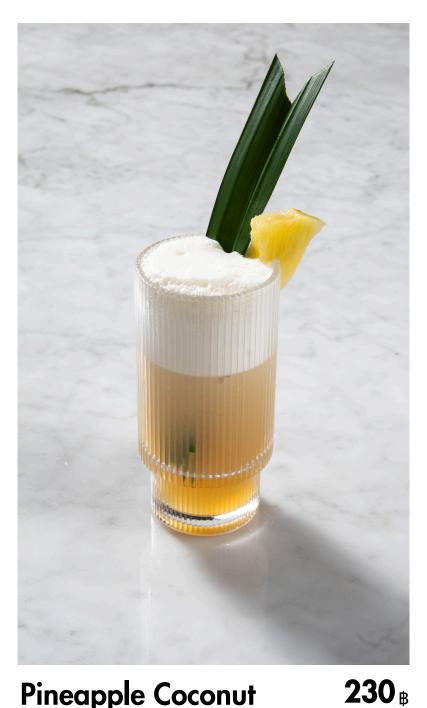

# WE LOVE (O(O)UT

Fresh Coconut 150<sub>8</sub>

Pineapple Coconut

Coconut Water, Pineapple, Palm
Syrup and Ginger

 $\begin{array}{ll} \textbf{Mango Coconut} & \textbf{230}_{\,\text{\$}} \\ \textbf{Coconut Water, Strawberry, Palm Syrup,} \\ \textbf{and Mint} & \end{array}$ 