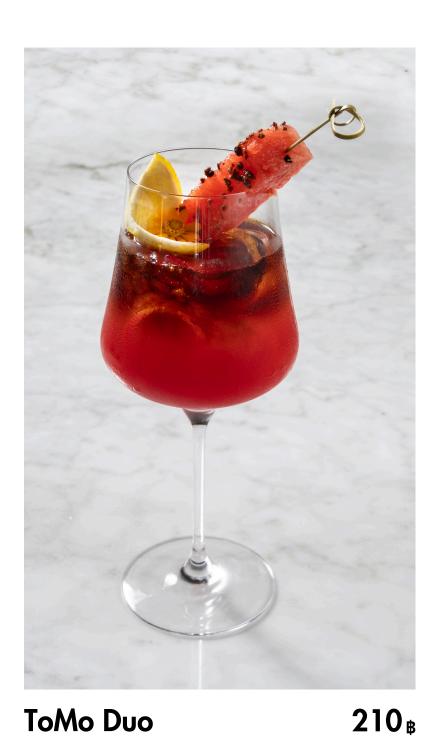

| Latte             | 130 ₿       |
| Double Espresso                                 | 130 ₿            | Flat White        | <b>120 </b> |
| Americano                                       | 130 B            | Mocha             | 140 #       |
| Long Black                                      | 130 B            | Hazelnut Latte    | 210         |
| Espresso Macchiato                              | 110 <sup>®</sup> | Caramel Macchiato | 200         |
| Cappuccino                                      | 130₿             |                   |             |



Affogato  $250_{\,\mathrm{B}}$ 



# **OUR SIGNATURE COFFEE**



Black & White

Espresso Shot, Tonic Water, Palm
Syrup, Mint Leaves, and Lime Juice



Moonlight  $250_{\,\mathrm{B}}$  Cold Brew, Yuzu, Soda Water and Palm Syrup



Espresso Shot, Watermelon, Palm Syrup, and Lemon Juice



Coco Coff (▲) 250 <sup>B</sup>

Espresso Shot, Milk, Coconut
Water, Coconut Syrup, Whipping
Cream and Pink Salt



# **COLD BREW**



Cold Brew 180<sub>8</sub>

| COLD BREW |                             |                         |
|-----------|-----------------------------|-------------------------|
| Red Eye   | Cold Brew, 1 Shot Espresso  | 210 <sup>®</sup>        |
| Black Eye | Cold Brew, 2 Shots Espresso | <b>230</b> <sup>8</sup> |
| Dead Eye  | Cold Brew, 3 Shots Espresso | <b>250</b> <sup>®</sup> |

Milk options available: Whole milk - Skimmed milk - Soy milk Almond milk  $+25\mathbb{B}$  - Oat milk  $+25\mathbb{B}$ 



# WATER

Chim Chim Filtered Water

Filtered water 80®

San Pellegrino

Acqua Panna

Regular 170 B
Large 2