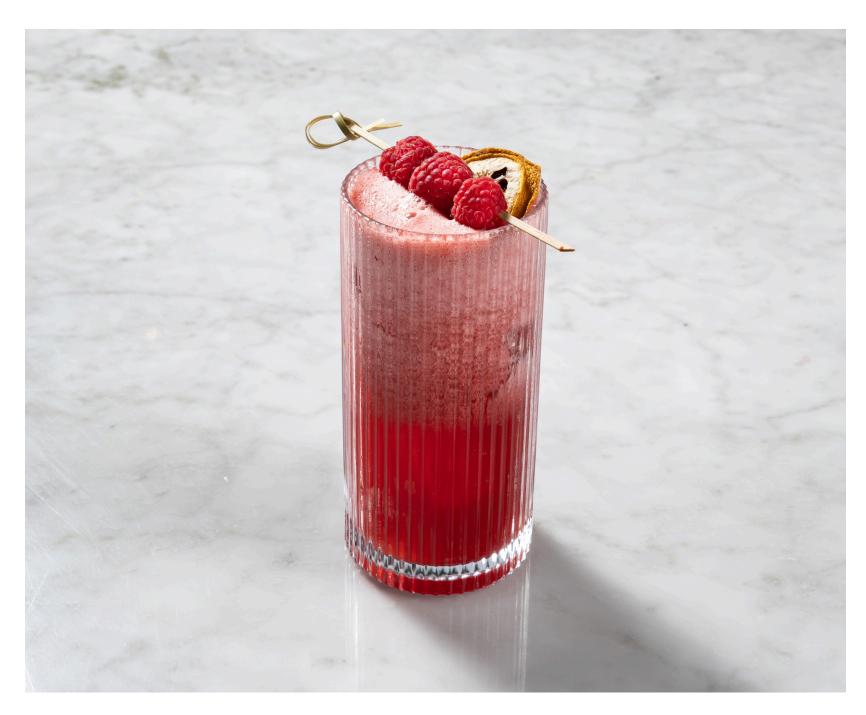

# SMOOTHIES

Enjoy our Fresh Smoothies, Blended with Ripe Fruits and Natural Ingredients.

The Classic 220<sup>®</sup>

(Choose your 3 Favorite Ingredients)
Banana | Mango | Strawberry, Berries | Watermelon | Coconut Water | Coconut Yogurt
Add Extra Ingredients +25B

Mango Fresh 230<sub>B</sub>

Beetroot, Watermelon, Apple Cider,

Orange, Tomato, Red Apple, Strawberry, Celery, and Passion Fruit Syrup

Honey Passion Syrup, and Lime Juice

Violet Butterfly
Butterfly Pea, Strawberry, Blackberry, Honey, and Lemon Juice