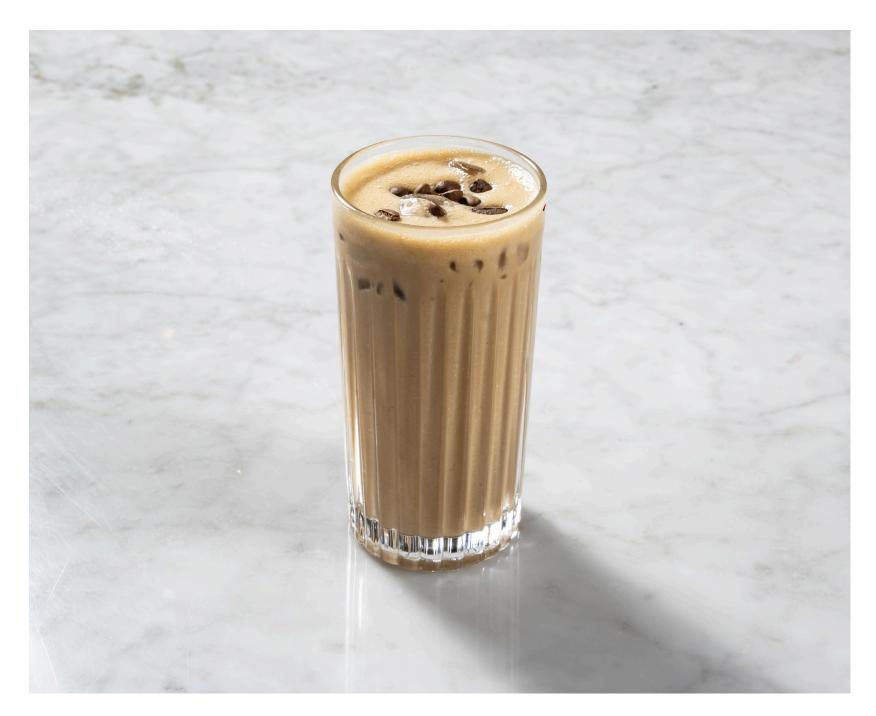

# PROTEIN SHAKE

Our Protein Shake are Made with Vegan and Lactose-free Protein.

Feel Strong | Pre-workout (►)

**250**<sup>₿</sup>

Vanilla Vegan Protein, Almont Milk, Banana, Coffee, and Peanut Butter

Feel Good | Post-Workout (►)