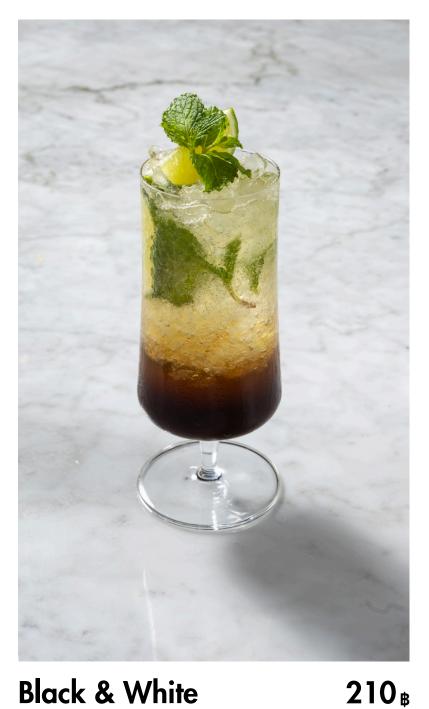

# **OUR SIGNATURE COFFEE**

Black & White

Espresso Shot, Tonic Water, Palm
Syrup, Mint Leaves, and Lime Juice

Moonlight  $250_{\,\mathrm{B}}$  Cold Brew, Yuzu, Soda Water and Palm Syrup

Espresso Shot, Watermelon, Palm Syrup, and Lemon Juice