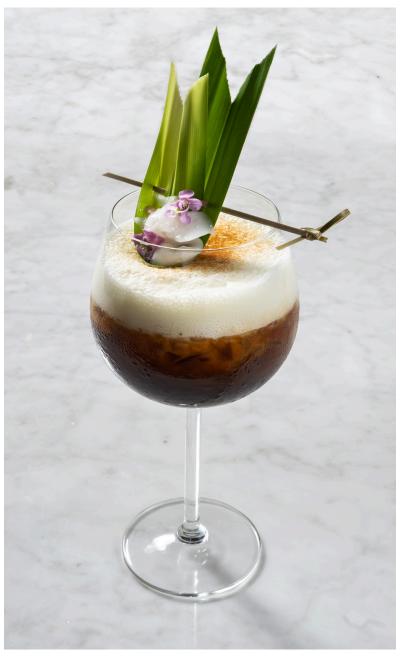

sso                                 | 130 ₿            | Flat White        | <b>120 </b> |
| Americano                                       | 130 B            | Mocha             | 140 #       |
| Long Black                                      | 130 B            | Hazelnut Latte    | 210         |
| Espresso Macchiato                              | 110 <sup>®</sup> | Caramel Macchiato | 200         |
| Cappuccino                                      | 130₿             |                   |             |



Affogato  $250_{\,\mathrm{B}}$ 



# **OUR SIGNATURE COFFEE**



Black & White

Espresso Shot, Tonic Water, Palm
Syrup, Mint Leaves, and Lime Juice



Moonlight  $250_{\,\mathrm{B}}$  Cold Brew, Yuzu, Soda Water and Palm Syrup



Espresso Shot, Watermelon, Palm Syrup, and Lemon Juice



Coco Coff (▲) 250 <sup>B</sup>

Espresso Shot, Milk, Coconut
Water, Coconut Syrup, Whipping
Cream and Pink Salt



# **COLD BREW**



Cold Brew 180<sub>8</sub>

| COLD BREW |                             |                         |
|-----------|-----------------------------|-------------------------|
| Red Eye   | Cold Brew, 1 Shot Espresso  | 210 <sup>®</sup>        |
| Black Eye | Cold Brew, 2 Shots Espresso | <b>230</b> <sup>8</sup> |
| Dead Eye  | Cold Brew, 3 Shots Espresso | <b>250</b> <sup>®</sup> |

Milk options available: Whole milk - Skimmed milk - Soy milk Almond milk  $+25\mathbb{B}$  - Oat milk  $+25\mathbb{B}$ 



# WATER

Chim Chim Filtered Water

Filtered water 80®

San Pellegrino

Acqua Panna

Regular 170 B
Large 290 B

Regular 90 **8**Large 170 **8** 

SOFT DRINKS

| Cok