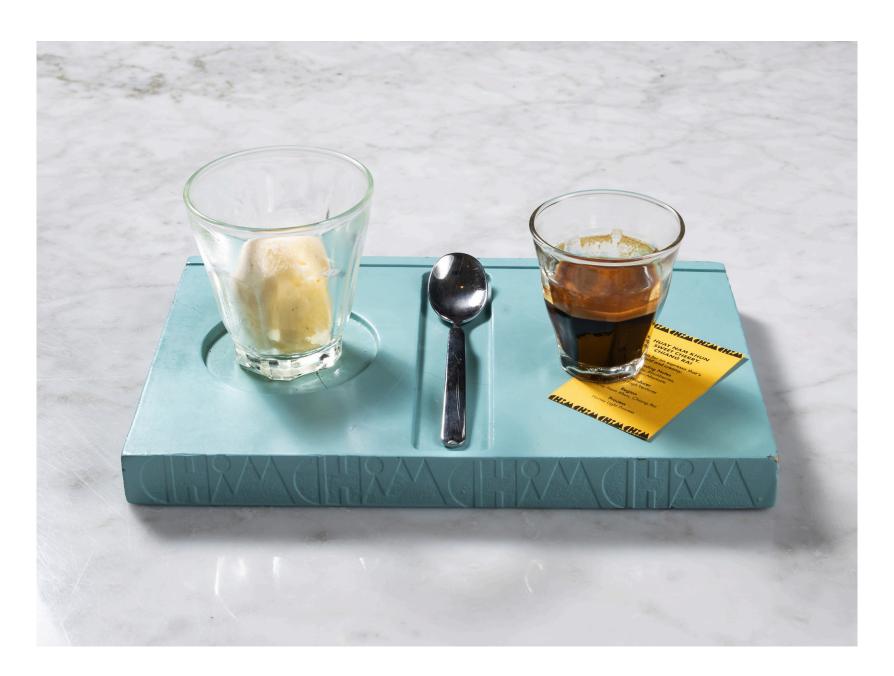

ur Way ) |                  |                   |             |
|-------------------------------------------------|------------------|-------------------|-------------|
| Single Espresso                                 | 100 B            | Latte             | 130 ₿       |
| Double Espresso                                 | 130 ₿            | Flat White        | <b>120 </b> |
| Americano                                       | 130 B            | Mocha             | 140 #       |
| Long Black                                      | 130 B            | Hazelnut Latte    | 210         |
| Espresso Macchiato                              | 110 <sup>®</sup> | Caramel Macchiato | 200         |
| Cappuccino                                      | 130₿             |                   |             |



Affogato  $250_{\,\mathrm{B}}$ 



# **OUR SIGNATURE COFFEE**



Black & White

Espresso Shot, Tonic Water, Palm
Syrup, Mint Leaves, and Lime Juice



Moonlight  $250_{\,\mathrm{B}}$  Cold Brew, Yuzu, Soda Water and Palm Syrup



Espresso Shot, Watermelon, Palm Syrup, and Lemon Juice



Coco Coff (▲) 250 <sup>B</sup>

Espresso Shot, Milk, Coconut
Water, Coconut Syrup, Whipping
Cream and Pink Salt



# **COLD BREW**



Cold Brew 180<sub>8</sub>

| COLD BREW |                             |                         |
|-----------|-----------------------------|-------------------------|
| Red Eye   | Cold Brew, 1 Shot Espresso  | 210 <sup>®</sup>        |
| Black Eye | Cold Brew, 2 Shots Espresso | <b>230</b> <sup>8</sup> |
| Dead Eye  | Cold Brew, 3 Shots Espresso | <b>250</b> <sup>®</sup> |