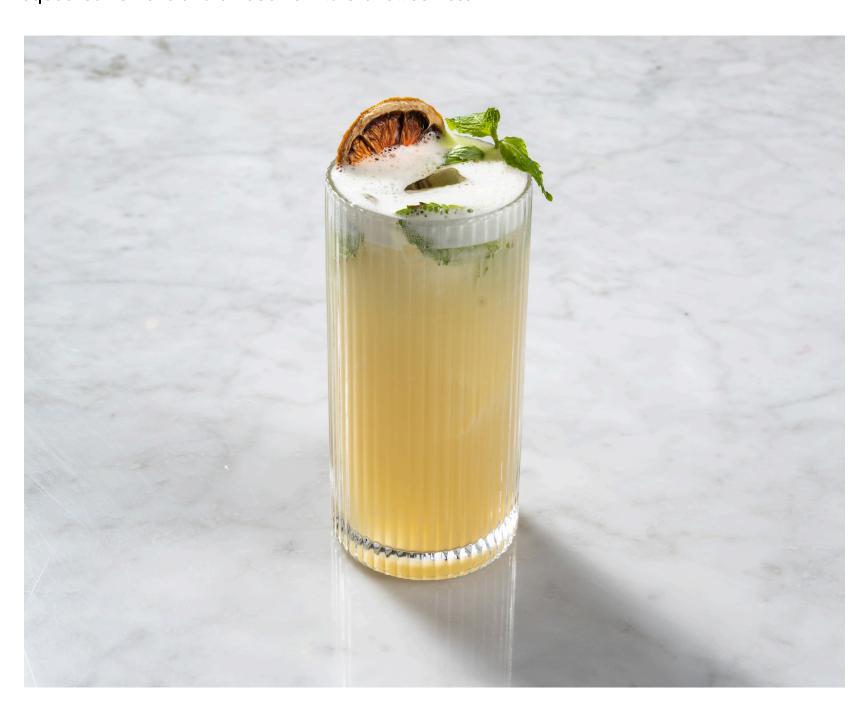

# **ICED LEMONADES**

Cool Off with Our Refreshing Homemade Ice Lemonade, Made with Freshly Squeezed Lemons and a Touch of Natural Sweetness.

Classic
Lemon, Mint, Palm Syrup, and Soda

**Summer Lemonade** 

**180** §

Lemon, Blackberries, Raspberries, Mint, Palm Syrup, and Soda